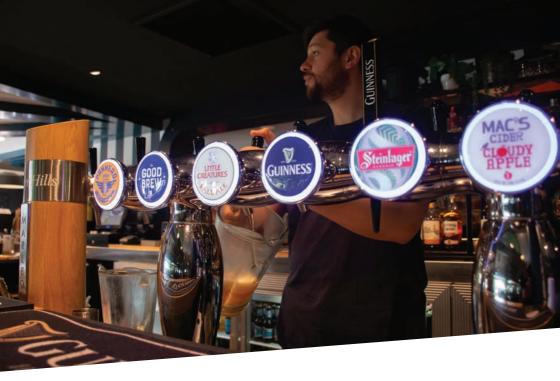

#### **BEVERAGES**

We supply an extensive range of New Zealand's top wines, tap/bottle beers, spirits and non-alcoholic beverages.

There are a number of ways to set up and operate different bar tabs for you:

#### → FULL BAR TAB ⊱

You can specify the range of beverages available as well as the spend limit.

Your guests will charge the full amount of their drink onto your tab. Our staff will keep track of you and your guests spend throughout the evening and will advise when this is reached. You can then increase the tab limit or choose to move it over to a cash bar.

#### → 50/50 BAR TAB <

A popular option for large groups as your tab will last generally last longer and your guests are happy with less expensive drinks. This option is where half the price of the drink will go on the tab and the other half will be paid for by the guest. Again, our staff will keep track of your spend and once the limit is reached you can either increase the limit, or move over to a cash bar.

#### → CASH BAR

Your guests can pick and choose as they please from the full beverage list and pay individually at the bar.