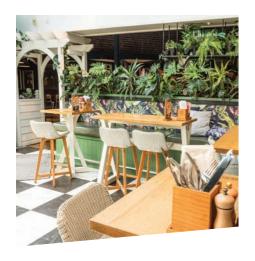

#### FLEXIBLE SPACES

Our largest private space, is a great place to entertain friends and family. Perfect for your cocktail event and with private access to the bar, you can set up a tab to ensure quick service and our in-house sound system will be playing music.

{ 30 Seated / 50 Cocktail }

A perfect space for a small intimate event. With a homely feel, large comfy chairs and bar leaners this space is tucked away for the perfect amount of privacy.

Our TV is available making it a great space for those cosy, intimate gatherings.