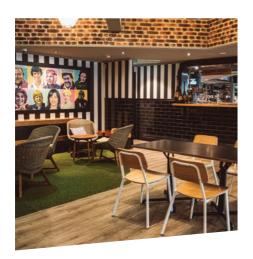

#### ATRIUM 😓

Our brightest function space, is a great place to entertain. With a bright seated area tucked off to the side for added privacy. This space is great for Stags/Hens or branding launches.

{ 15 Seated / 20 Cocktail }