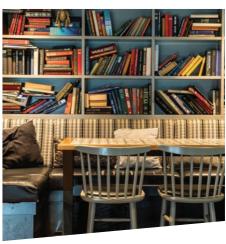

The Library, is an intimate and cosy area perfect for business meetings or working lunches. Tucked away to the side, this makes the Library a versatile space for any small seated event.

{ 14 Seated }