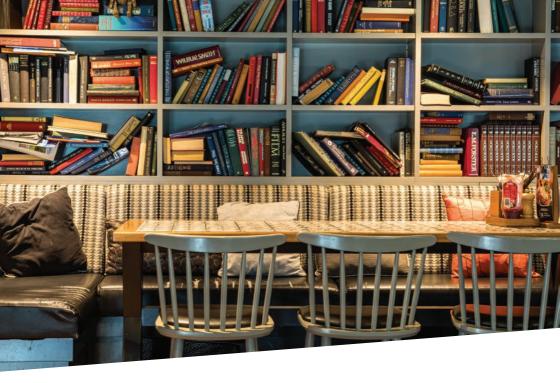

The Library, is an intimate and cosy area perfect for business meetings or working lunches. Tucked away to the side, this makes the Library a versatile space for any small seated event.

{ 14 Seated }