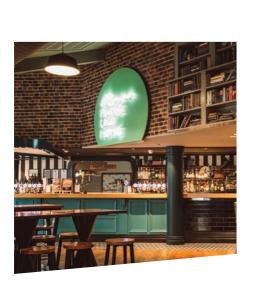

#### ATRIUM 😓

Our brightest function space, is a great place to entertain. With a bright seated area tucked off to the side for added privacy. This space is great for Stags/Hens or branding launches.

{ 15 Seated / 20 Cocktail }